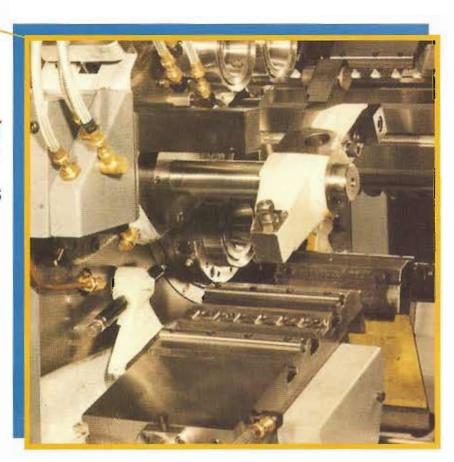

#### WICKMAN PRESET TOOLING SYSTEM

- CHANGE-OVERS
  ACHIEVABLE IN
  LESS THAN 30
  MINUTES
- DATUMISED SLIDES
- FORWARD POSITIONING
- FULLY
  INTERLOCKED
  TOOLING AREA

of machine with

push

button keypad

The unique ready to run package

selected Multiflex Machine with variable speed and feed drives

Datumised slides to accept pre-set tooling

Full range selected pre-set toolholders and brackets