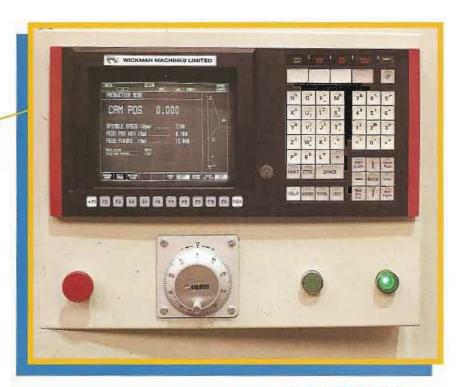

#### WICKMAN MULTIFLEX CONTROL SYSTEM

- PROGRAMMABLE SPINDLE SPEEDS
- PROGRAMMABLE FEED RATES
- FULL DIAGNOSTICS WITH ERROR REPORTING
- USER FRIENDLY
- HAND WIND FOR EASE OF SETTING

#### **CHANGEOVERS IN UNDER 30 MINUTES**

Complete de-

skilling

of tool setting

Infinitely variable

speeds and feeds

Precise setting of

feeds and speeds

Elimination of

feed

and speed gears

Reduced

operating

noise

Simple

programming

of machine with

push

button keypad

The unique ready to run package

selected Multiflex Machine with variable speed and feed drives

Datumised slides to accept pre-set tooling

Full range selected pre-set toolholders and brackets