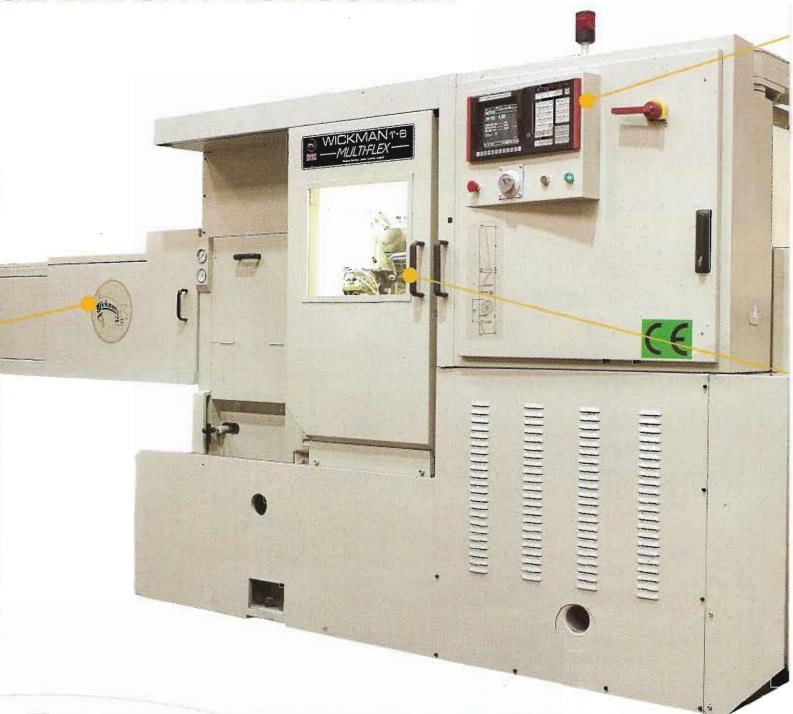

#### MANY NEW IMPROVED FEATURES.

- SPINDLE SPEEDS UP TO 5000 RPM
- REDUCED OPERATING NOISE
- COMPLETE DE-SKILLING OF TOOL SETTING
- OPTICAL SETTING SYSTEM AVAILABLE
- FULLY INTERLOCKED
- CE CONFORMITY

FULLY INTERLOCKED ACOUSTIC STOCK CARRIAGE
COVER WITH INTERNAL OIL RETURN SYSTEM

#### WICKMAN MULTIFLEX CONTROL SYSTEM

- PROGRAMMABLE SPINDLE SPEEDS
- PROGRAMMABLE FEED RATES
- FULL DIAGNOSTICS WITH ERROR REPORTING
- USER FRIENDLY
- HAND WIND FOR EASE OF SETTING

#### WICKMAN PRESET TOOLING SYSTEM

- CHANGE-OVERS
  ACHIEVABLE IN
  LESS THAN 30
  MINUTES
- DATUMISED SLIDES
- FORWARD POSITIONING
- FULLY
  INTERLOCKED
  TOOLING AREA