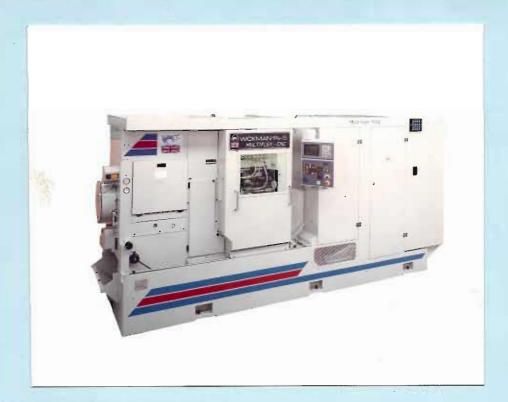

# WICKMAN MULTIFLEX - CNC

THE NEW RANGE OF MULTI-SPINDLE AUTOMATIC LATHES WITH INFINITELY VARIABLE SPEED AND FEED CONTROL

CNC OPTIONS TO CROSS SLIDES & LONGITUDINAL MOTION

#### **NEW FEATURES**

FASTER INDEX & REDUCED IDLE TIME REDUCED MACHINE NOISE HIGHER PRODUCTIVITY HIGHER SPINDLE SPEEDS

IN PROCESS GAUGING WITH AUTOMATIC RESET TO CNC CROSS SLIDES - ZERO DEFECT

SINGLE AXIS, 2 AXIS & LONGITUDINAL MOTION CNC OPTIONS

# THE PRACTICAL APPLICATION OF HIGH TECHNOLOGY TO THE MULTI-SPINDLE AUTOMATIC LATHE

Available now on 1.3/4"-6 models and shortly on 1"-6, 30mm-6, 32mm-8, 5.5/8"-6
Other models during 1993

Traditional Wickman attachments and toolholders may be used on these machines.