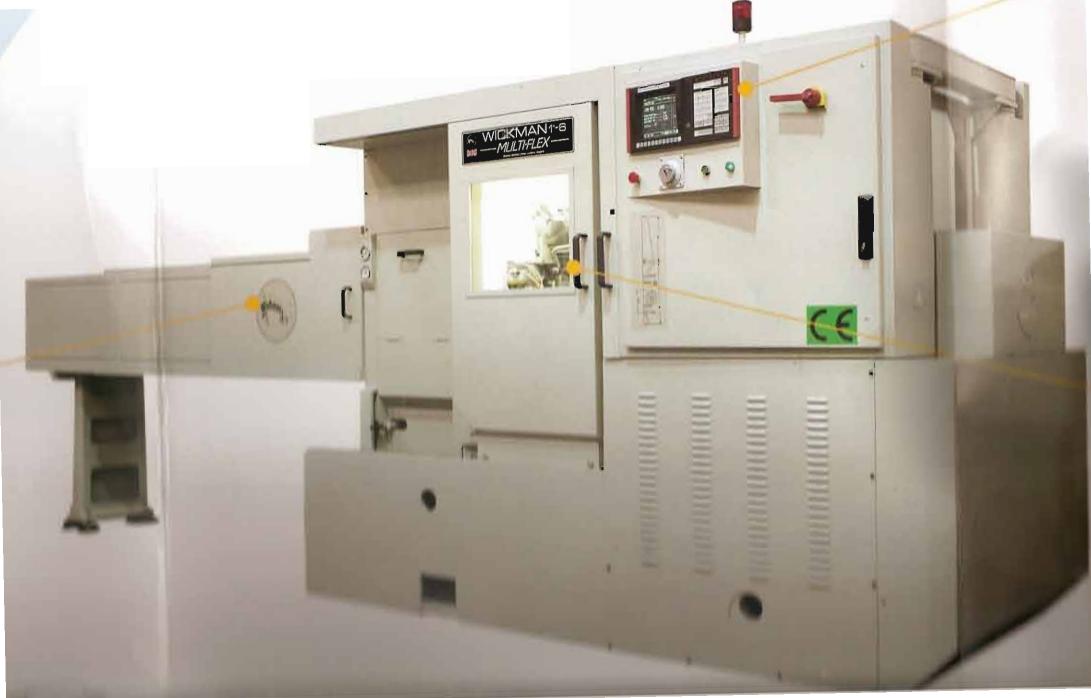

# WICKMAN MULTIFLEX - CNC

THE NEW RANGE OF MULTI-SPINDLE AUTOMATIC LATHES WITH INFINITELY VARIABLE SPEED AND FEED CONTROL

CNC OPTIONS TO CROSS SLIDES & LONGITUDINAL MOTION

#### **NEW FEATURES**

FASTER INDEX & REDUCED IDLE TIME REDUCED MACHINE NOISE HIGHER PRODUCTIVITY HIGHER SPINDLE SPEEDS

IN PROCESS GAUGING WITH AUTOMATIC RESET TO CNC CROSS SLIDES - ZERO DEFECT

SINGLE AXIS, 2 AXIS & LONGITUDINAL MOTION CNC OPTIONS