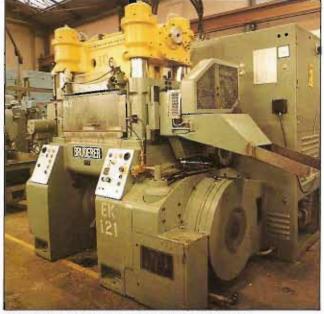

SIP MP2P JIG BORER

DECKEL LKB/S JIG BORER/GRINDER

HAUSER OP3 JIG BORER

SAFAN 100" × 50 ton BRAKE PRESS

BRUDERER 60 TON HIGH SPEED PRESS

H.M.E. DCP6 150 ton var/stoke press

H.M.E. K100 ton Knuckle Press

GLEASON 950 HYPOID BEVEL GEAR MACHINING CENTRE. Rebuilt by Gleason experts and supplied to major automobile manufacturer.