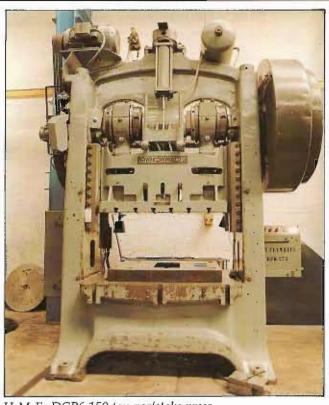

SIP MP2P JIG BORER

DECKEL LKB/S JIG BORER/GRINDER

HAUSER OP3 JIG BORER

SAFAN 100" × 50 ton BRAKE PRESS

BRUDERER 60 TON HIGH SPEED PRESS

H.M.E. DCP6 150 ton var/stoke press

H.M.E. K100 ton Knuckle Press

GLEASON 950 HYPOID BEVEL GEAR MACHINING CENTRE. Rebuilt by Gleason experts and supplied to major automobile manufacturer.