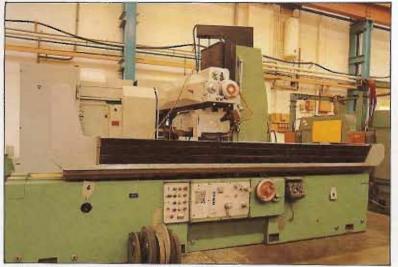

ROSA 60" × 18" SURFACE GRINDER

JONES & SHIPMAN 1070 Cylindrical & Internal

ELB SW8VA11 32" × 14" SURFACE GRINDER

CINCINNATI 20M CENTRELESS

TAFT PIERCE Series 100 Surface Grinder

PARKER MAJESTIC 2Z

MATRIX 33 THREAD GRINDER