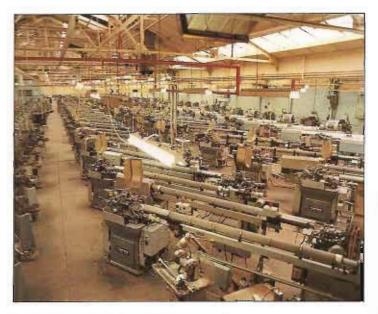

## AUTOMATICS - SWISS - TURRET - MULTI SPINDLE

TORNOS M7 AUTOMATICS

TORNOS T4

DIEDESHEIM LSA6

STROHM 75S+Hobbing Head

3 WICKMAN  $1'' \times 6$  spindle automatics in process of rebuilding or reconditioning. Our Wickman factory trained engineer is also available for on site service, refurbishment, fitting of attachments, etc.