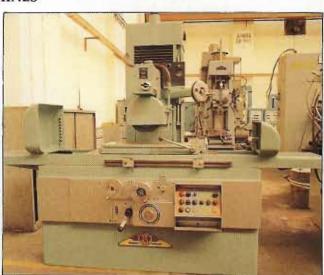

ROSA 60" × 18" SURFACE GRINDER

JONES & SHIPMAN 1070 Cylindrical & Internal

ELB SW8VA11 32" × 14" SURFACE GRINDER

CINCINNATI 20M CENTRELESS

TAFT PIERCE Series 100 Surface Grinder

PARKER MAJESTIC 2Z

MATRIX 33 THREAD GRINDER