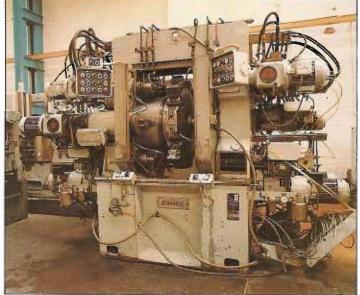

## Below:- DIEDESHEIM LSA6 MULTI UNIT MACHINE

5 machining stations. 10 Boring & facing stations. Toolheads filled include HYP65 Plain and Boring units, some with collet attachments, some with facing attachments. Full spec on request.