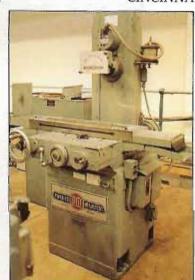

ROSA 60" × 18" SURFACE GRINDER

JONES & SHIPMAN 1070 Cylindrical & Internal

ELB SW8VA11 32" × 14" SURFACE GRINDER

CINCINNATI 20M CENTRELESS

TAFT PIERCE Series 100 Surface Grinder

PARKER MAJESTIC 2Z

MATRIX 33 THREAD GRINDER