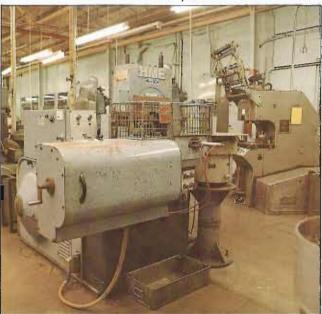

## Below:- DIEDESHEIM LSA6 MULTI UNIT MACHINE

5 machining stations. 10 Boring & facing stations. Toolheads filled include HYP65 Plain and Boring units, some with collet attachments, some with facing attachments. Full spec on request.

DIEDESHEIM LSA6

STROHM 75S+Hobbing Head

3 WICKMAN  $1'' \times 6$  spindle automatics in process of rebuilding or reconditioning. Our Wickman factory trained engineer is also available for on site service, refurbishment, fitting of attachments, etc.