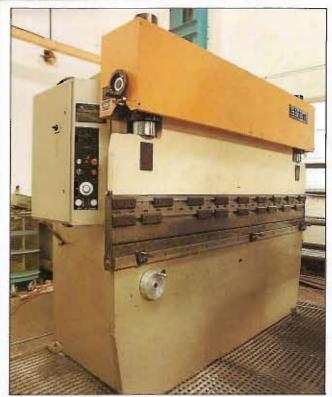

SIP MP2P JIG BORER

DECKEL LKB/S JIG BORER/GRINDER

HAUSER OP3 JIG BORER

SAFAN 100" × 50 ton BRAKE PRESS

BRUDERER 60 TON HIGH SPEED PRESS

H.M.E. DCP6 150 ton var/stoke press

H.M.E. K100 ton Knuckle Press

GLEASON 950 HYPOID BEVEL GEAR MACHINING CENTRE. Rebuilt by Gleason experts and supplied to major automobile manufacturer.